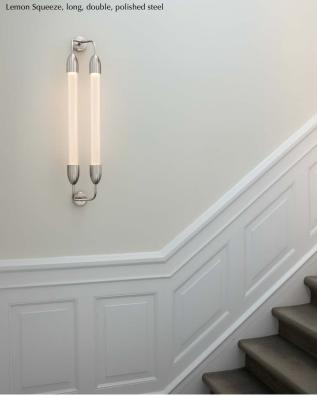

## LEMON SQUEEZE WALL LAMP | DOUBLE

Designed by Søren Ravn Christensen

|              | Surface mounted lamp                                                                                                                                                                                   |
|--------------|--------------------------------------------------------------------------------------------------------------------------------------------------------------------------------------------------------|
|              | DIMENSIONS (L × W × D)<br>Long double: 94 × 18.5 × 16.2 cm / 37 × 7.3 × 6.3"<br>Short double: 77 × 18.5 × 16.2 cm / 30.3 × 7.3 × 6.3"                                                                  |
| Ê            | MARKINGS, TESTS & CERTIFICATIONS<br>CE, UKCA (for indoor use), IP2X                                                                                                                                    |
| (M)          | MATERIAL<br>Steel, glass and PMMA                                                                                                                                                                      |
| $\heartsuit$ | <b>WARRANTY</b><br>10-year warranty against manufacturer defects                                                                                                                                       |
|              | WEIGHT<br>Long double: 3.8 kg / 8.3 lb<br>Short double: 3 kg / 6.6 lb                                                                                                                                  |
| Ø            | WEIGHT INCL. PACKAGING<br>Long double: 7.3 kg / 16 lb<br>Short double: 5.9 kg / 13 lb                                                                                                                  |
| Ŷ            | LIGHT SOURCE<br>2 × GU10 - max 15W LED (not included)<br>Compatible with Focused Idea (not included)                                                                                                   |
| ←<br>↓→      | <b>PACKAGING DIMENSIONS (L × W × H)</b><br>Long double: 34.5 × 103 × 21.2 cm / 13.5 × 40.5 × 8.3"<br>Short double: 34.5 × 86 × 21.2 cm / 13.5 × 33.8 × 8.3"                                            |
| $\odot$      | ASSEMBLY TIME<br>20 min                                                                                                                                                                                |
|              | MEDIA KIT<br>Photos and press material<br>Download at <u>umage.presscloud.com</u>                                                                                                                      |
| #            | ORDERING INFORMATIONLemon Squeeze long double plated brass#2201Lemon Squeeze long double polished steel#2528Lemon Squeeze short double plated brass#2621Lemon Squeeze short double polished steel#2624 |

## LEMON SQUEEZE WALL LAMP | DOUBLE

Designed by Søren Ravn Christensen

cm/30.3

2

168 cm / 5'5"

Evoking nostalgic feelings and soft decorative references, UMAGE introduces their latest lighting collection – Lemon Squeeze. Combining contemporary elegance with graceful nods to the past, the collection features a selection of wall and pendant lamps available in various sizes and finishes.

The Lemon Squeeze collection is a celebration of light and design, with each lamp crafted from extruded glass with distinctive ripples bracing the surface, providing a unique texture that catches the light. At its core, a diffuser tube ensures gentle, even illumination, creating a serene and harmonious atmosphere. Enhanced by sculptural metal accents, the design exudes understated sophistication with a touch of ornamental charm.