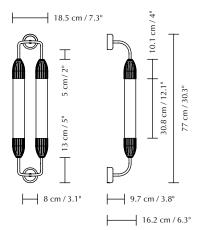

## LEMON SQUEEZE WALL LAMP | DOUBLE

Designed by Søren Ravn Christensen

|              | Surface mounted lamp                                                                                                                                                                                   |
|--------------|--------------------------------------------------------------------------------------------------------------------------------------------------------------------------------------------------------|
|              | DIMENSIONS (L × W × D)<br>Long double: 94 × 18.5 × 16.2 cm / 37 × 7.3 × 6.3"<br>Short double: 77 × 18.5 × 16.2 cm / 30.3 × 7.3 × 6.3"                                                                  |
| Ê            | MARKINGS, TESTS & CERTIFICATIONS<br>CE, UKCA (for indoor use), IP2X                                                                                                                                    |
| (M)          | MATERIAL<br>Steel, glass and PMMA                                                                                                                                                                      |
| $\heartsuit$ | <b>WARRANTY</b><br>10-year warranty against manufacturer defects                                                                                                                                       |
|              | WEIGHT<br>Long double: 3.8 kg / 8.3 lb<br>Short double: 3 kg / 6.6 lb                                                                                                                                  |
| Ø            | WEIGHT INCL. PACKAGING<br>Long double: 7.3 kg / 16 lb<br>Short double: 5.9 kg / 13 lb                                                                                                                  |
| Ŷ            | LIGHT SOURCE<br>2 × GU10 - max 15W LED (not included)<br>Compatible with Focused Idea (not included)                                                                                                   |
| ←<br>↓→      | <b>PACKAGING DIMENSIONS (L × W × H)</b><br>Long double: 34.5 × 103 × 21.2 cm / 13.5 × 40.5 × 8.3"<br>Short double: 34.5 × 86 × 21.2 cm / 13.5 × 33.8 × 8.3"                                            |
| $\odot$      | ASSEMBLY TIME<br>20 min                                                                                                                                                                                |
|              | MEDIA KIT<br>Photos and press material<br>Download at <u>umage.presscloud.com</u>                                                                                                                      |
| #            | ORDERING INFORMATIONLemon Squeeze long double plated brass#2201Lemon Squeeze long double polished steel#2528Lemon Squeeze short double plated brass#2621Lemon Squeeze short double polished steel#2624 |