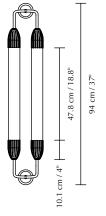

## LEMON SQUEEZE WALL LAMP | DOUBLE

Designed by Søren Ravn Christensen

|              | Surface mounted lamp                                                                                                                                                                                   |
|--------------|--------------------------------------------------------------------------------------------------------------------------------------------------------------------------------------------------------|
|              | DIMENSIONS (L × W × D)<br>Long double: 94 × 18.5 × 16.2 cm / 37 × 7.3 × 6.3"<br>Short double: 77 × 18.5 × 16.2 cm / 30.3 × 7.3 × 6.3"                                                                  |
| Ê            | MARKINGS, TESTS & CERTIFICATIONS<br>CE, UKCA (for indoor use), IP2X                                                                                                                                    |
| (M)          | MATERIAL<br>Steel, glass and PMMA                                                                                                                                                                      |
| $\heartsuit$ | <b>WARRANTY</b><br>10-year warranty against manufacturer defects                                                                                                                                       |
|              | WEIGHT<br>Long double: 3.8 kg / 8.3 lb<br>Short double: 3 kg / 6.6 lb                                                                                                                                  |
| Ø            | WEIGHT INCL. PACKAGING<br>Long double: 7.3 kg / 16 lb<br>Short double: 5.9 kg / 13 lb                                                                                                                  |
| Ŷ            | LIGHT SOURCE<br>2 × GU10 - max 15W LED (not included)<br>Compatible with Focused Idea (not included)                                                                                                   |
| ←<br>↓→      | <b>PACKAGING DIMENSIONS (L × W × H)</b><br>Long double: 34.5 × 103 × 21.2 cm / 13.5 × 40.5 × 8.3"<br>Short double: 34.5 × 86 × 21.2 cm / 13.5 × 33.8 × 8.3"                                            |
| $\odot$      | ASSEMBLY TIME<br>20 min                                                                                                                                                                                |
|              | MEDIA KIT<br>Photos and press material<br>Download at <u>umage.presscloud.com</u>                                                                                                                      |
| #            | ORDERING INFORMATIONLemon Squeeze long double plated brass#2201Lemon Squeeze long double polished steel#2528Lemon Squeeze short double plated brass#2621Lemon Squeeze short double polished steel#2624 |

Find more info on our website umage.com

94 cm / 37"

The specifications and dimensions are subject to change without notice. Document date: 22-01-2025 | info@umage.com | umage.com Havnegade 29, DK-1058 Copenhagen K | +45 31 39 31 31 (tel) & 185 Wythe Ave 2FL, Brooklyn, NY 11249 | +1 646-790-7171 (tel)