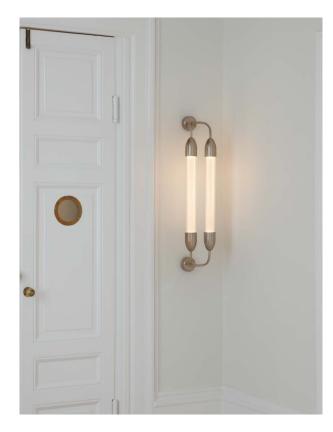

## LEMON SQUEEZE WALL LAMP | DOUBLE

Designed by Søren Ravn Christensen

cm/30.3

2

168 cm / 5'5"

Evoking nostalgic feelings and soft decorative references, UMAGE introduces their latest lighting collection – Lemon Squeeze. Combining contemporary elegance with graceful nods to the past, the collection features a selection of wall and pendant lamps available in various sizes and finishes.

The Lemon Squeeze collection is a celebration of light and design, with each lamp crafted from extruded glass with distinctive ripples bracing the surface, providing a unique texture that catches the light. At its core, a diffuser tube ensures gentle, even illumination, creating a serene and harmonious atmosphere. Enhanced by sculptural metal accents, the design exudes understated sophistication with a touch of ornamental charm.

While rooted in timeless design traditions, the Lemon Squeeze collection combines modern sensibility with memories of another era. Functional yet decorative, the lamps bring warmth and so-phistication to any setting—whether brightening a living room, enhancing a hallway, or setting the mood for a relaxed evening.