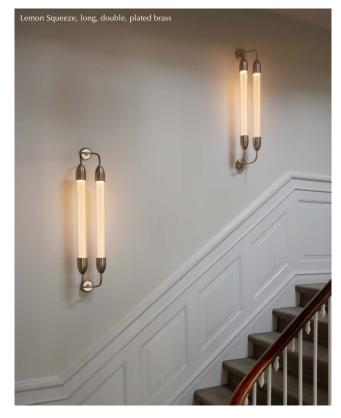

## LEMON SQUEEZE WALL LAMP | DOUBLE

Designed by Søren Ravn Christensen

|              | Surface mounted lamp                                                                                                                                                                                   |
|--------------|--------------------------------------------------------------------------------------------------------------------------------------------------------------------------------------------------------|
|              | DIMENSIONS (L × W × D)<br>Long double: 94 × 18.5 × 16.2 cm / 37 × 7.3 × 6.3"<br>Short double: 77 × 18.5 × 16.2 cm / 30.3 × 7.3 × 6.3"                                                                  |
| Ê            | MARKINGS, TESTS & CERTIFICATIONS<br>CE, UKCA (for indoor use), IP2X                                                                                                                                    |
| (M)          | MATERIAL<br>Steel, glass and PMMA                                                                                                                                                                      |
| $\heartsuit$ | <b>WARRANTY</b><br>10-year warranty against manufacturer defects                                                                                                                                       |
|              | WEIGHT<br>Long double: 3.8 kg / 8.3 lb<br>Short double: 3 kg / 6.6 lb                                                                                                                                  |
| Ø            | WEIGHT INCL. PACKAGING<br>Long double: 7.3 kg / 16 lb<br>Short double: 5.9 kg / 13 lb                                                                                                                  |
| Ŷ            | LIGHT SOURCE<br>2 × GU10 - max 15W LED (not included)<br>Compatible with Focused Idea (not included)                                                                                                   |
| ←<br>↓→      | <b>PACKAGING DIMENSIONS (L × W × H)</b><br>Long double: 34.5 × 103 × 21.2 cm / 13.5 × 40.5 × 8.3"<br>Short double: 34.5 × 86 × 21.2 cm / 13.5 × 33.8 × 8.3"                                            |
| $\odot$      | ASSEMBLY TIME<br>20 min                                                                                                                                                                                |
|              | MEDIA KIT<br>Photos and press material<br>Download at <u>umage.presscloud.com</u>                                                                                                                      |
| #            | ORDERING INFORMATIONLemon Squeeze long double plated brass#2201Lemon Squeeze long double polished steel#2528Lemon Squeeze short double plated brass#2621Lemon Squeeze short double polished steel#2624 |

## LEMON SQUEEZE WALL LAMP | DOUBLE

Designed by Søren Ravn Christensen

cm/30.3

2

168 cm / 5'5"

Evoking nostalgic feelings and soft decorative references, UMAGE introduces their latest lighting collection – Lemon Squeeze. Combining contemporary elegance with graceful nods to the past, the collection features a selection of wall and pendant lamps available in various sizes and finishes.

The Lemon Squeeze collection is a celebration of light and design, with each lamp crafted from extruded glass with distinctive ripples bracing the surface, providing a unique texture that catches the light. At its core, a diffuser tube ensures gentle, even illumination, creating a serene and harmonious atmosphere. Enhanced by sculptural metal accents, the design exudes understated sophistication with a touch of ornamental charm.